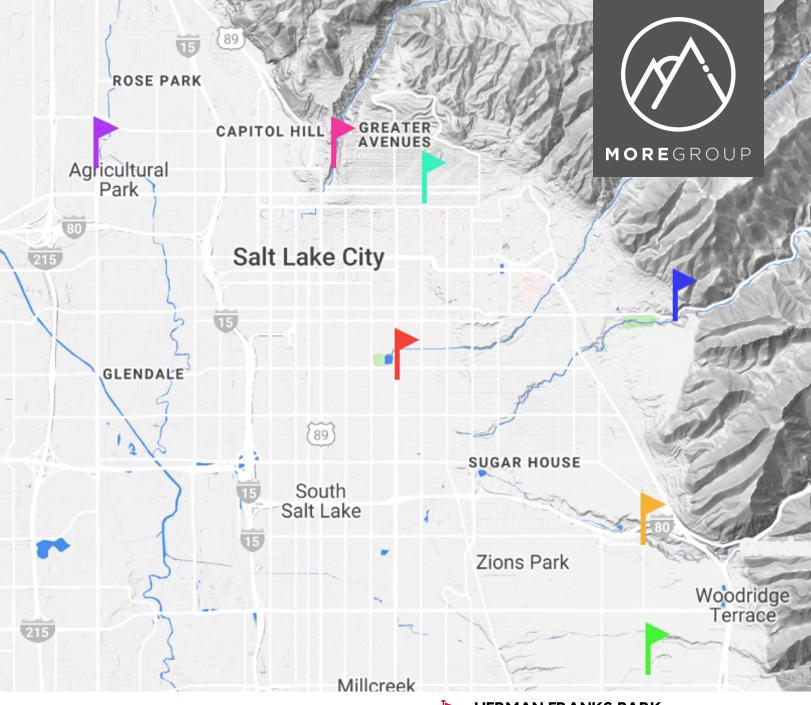

## DOG DARKS

IN SALT LAKE CITY

- HERMAN FRANKS PARK
  1371 S 700th E., Salt Lake City, UT 84105
- TANNER PARK
  2760 Heritage Way, Salt Lake City, UT 84109
- PARLEY'S NATURE RESERVE
  2740 S 2700th E, Salt Lake City, UT 84112
- LINDSEY GARDENS DOG PARK 26 M St, Salt Lake City, UT 84103
- ROTARY GLEN DOG PARK 2903 Kennedy Dr, Salt Lake City, UT 84108
  - COTTONWOOD PARK OFF LEASH AREA
    1580 W North Star Dr, Salt Lake City, UT 84116
- MEMORY GROVE PARK
  300 Canyon Rd, Salt Lake City, UT 84103